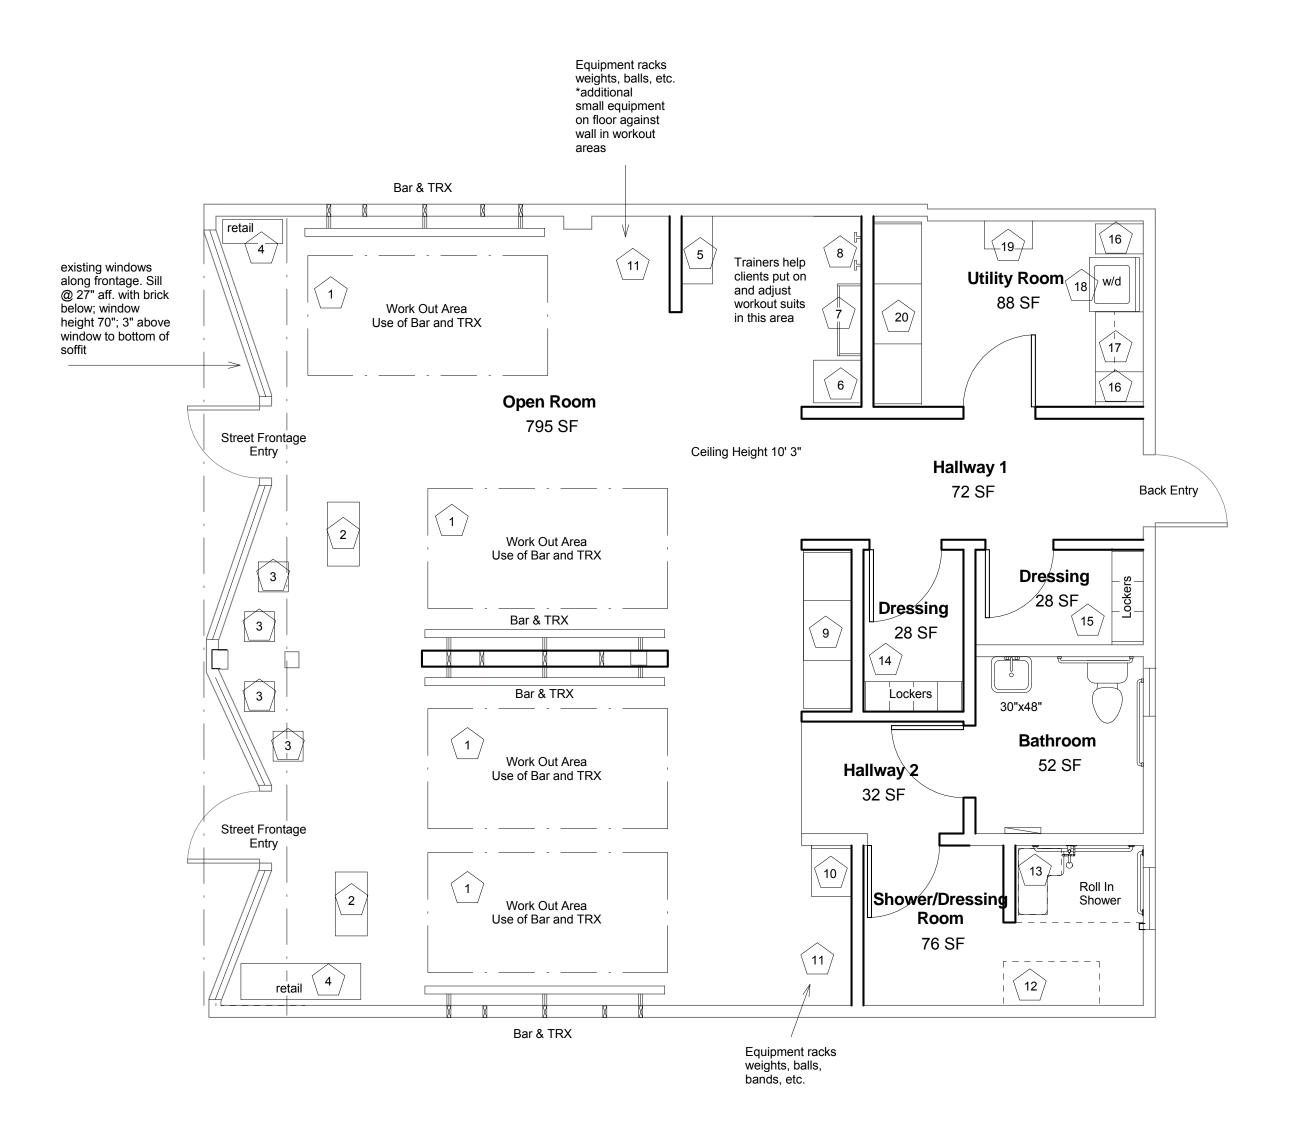

1 Furniture Plan
1/4" = 1'-0"

Key Notes:

# Furniture Key

- 1 Rectangular outline depicts floor space for 2 individuals working with a trainer using TRX, Barre and small gym equipment
- Mobile, adjustable height, transaction desks with locking casters-32"w x 16"d (height adjustable 25" to 47")
- Padded stools, approx. 16"w x 16"d x 18"h
- (4) Depicts locations for retail racks/shelving/displays
- 5 Bench for people waiting to get suited up 36"w x 15"d
- Tall built-in storage cabinet with drawers for s/m/l/xl t-shirts and pants 24"w X 24" d X 93.25" h
- 2 wall mounted racks for hanging vests and pants
- 8 4 6 wall mounted hooks for spraying vests and pants
- 9 Built-in cabinetry to host charging station for ipads used by trainers in individual and group sessions as well as miscellaneous daily storage needs 78"w x 24"d x 93.25"h
- Tall built-in storage cabinet 24"w x 24"d x 93.25" t.

  Pullout hamper drawer on the bottom with enclosed storage above
- 11 Area for Equipment racks, free weights, balls, bands, etc.
- Wall mounted fixed accessible bench for dressing, folds up against wall when not in use.
  48"w x 24"d fixed at required height for accessibility
- Accessible shower bench. Fixed, wall mounted per accessibility requirements
- 14 4 12"w x 15"d lockers affixed to wall
- 15 3 15"w x 15"d lockers affixed to wall
- 16 Tall built-in storage cabinets 18"w x 24"d x 93.25"t
- Built-in storage cabinets consisting of base and uppers cabinets with surface for folding towels 30" w x 24"d x 34"t base cabs 30" w x 14"d x 40"t upper cabs
- Stackable Washer/Dryer Speed Queen SF7000WE 26 7/8" w x 27 3/4"d x 78 1/8"h
- Built-in storage cabinet/broom closet 18"w X 14.5"d x 93.25"t
- 3- Built-in storage cabinets each @ 30"w x 24"d x 93.25" t