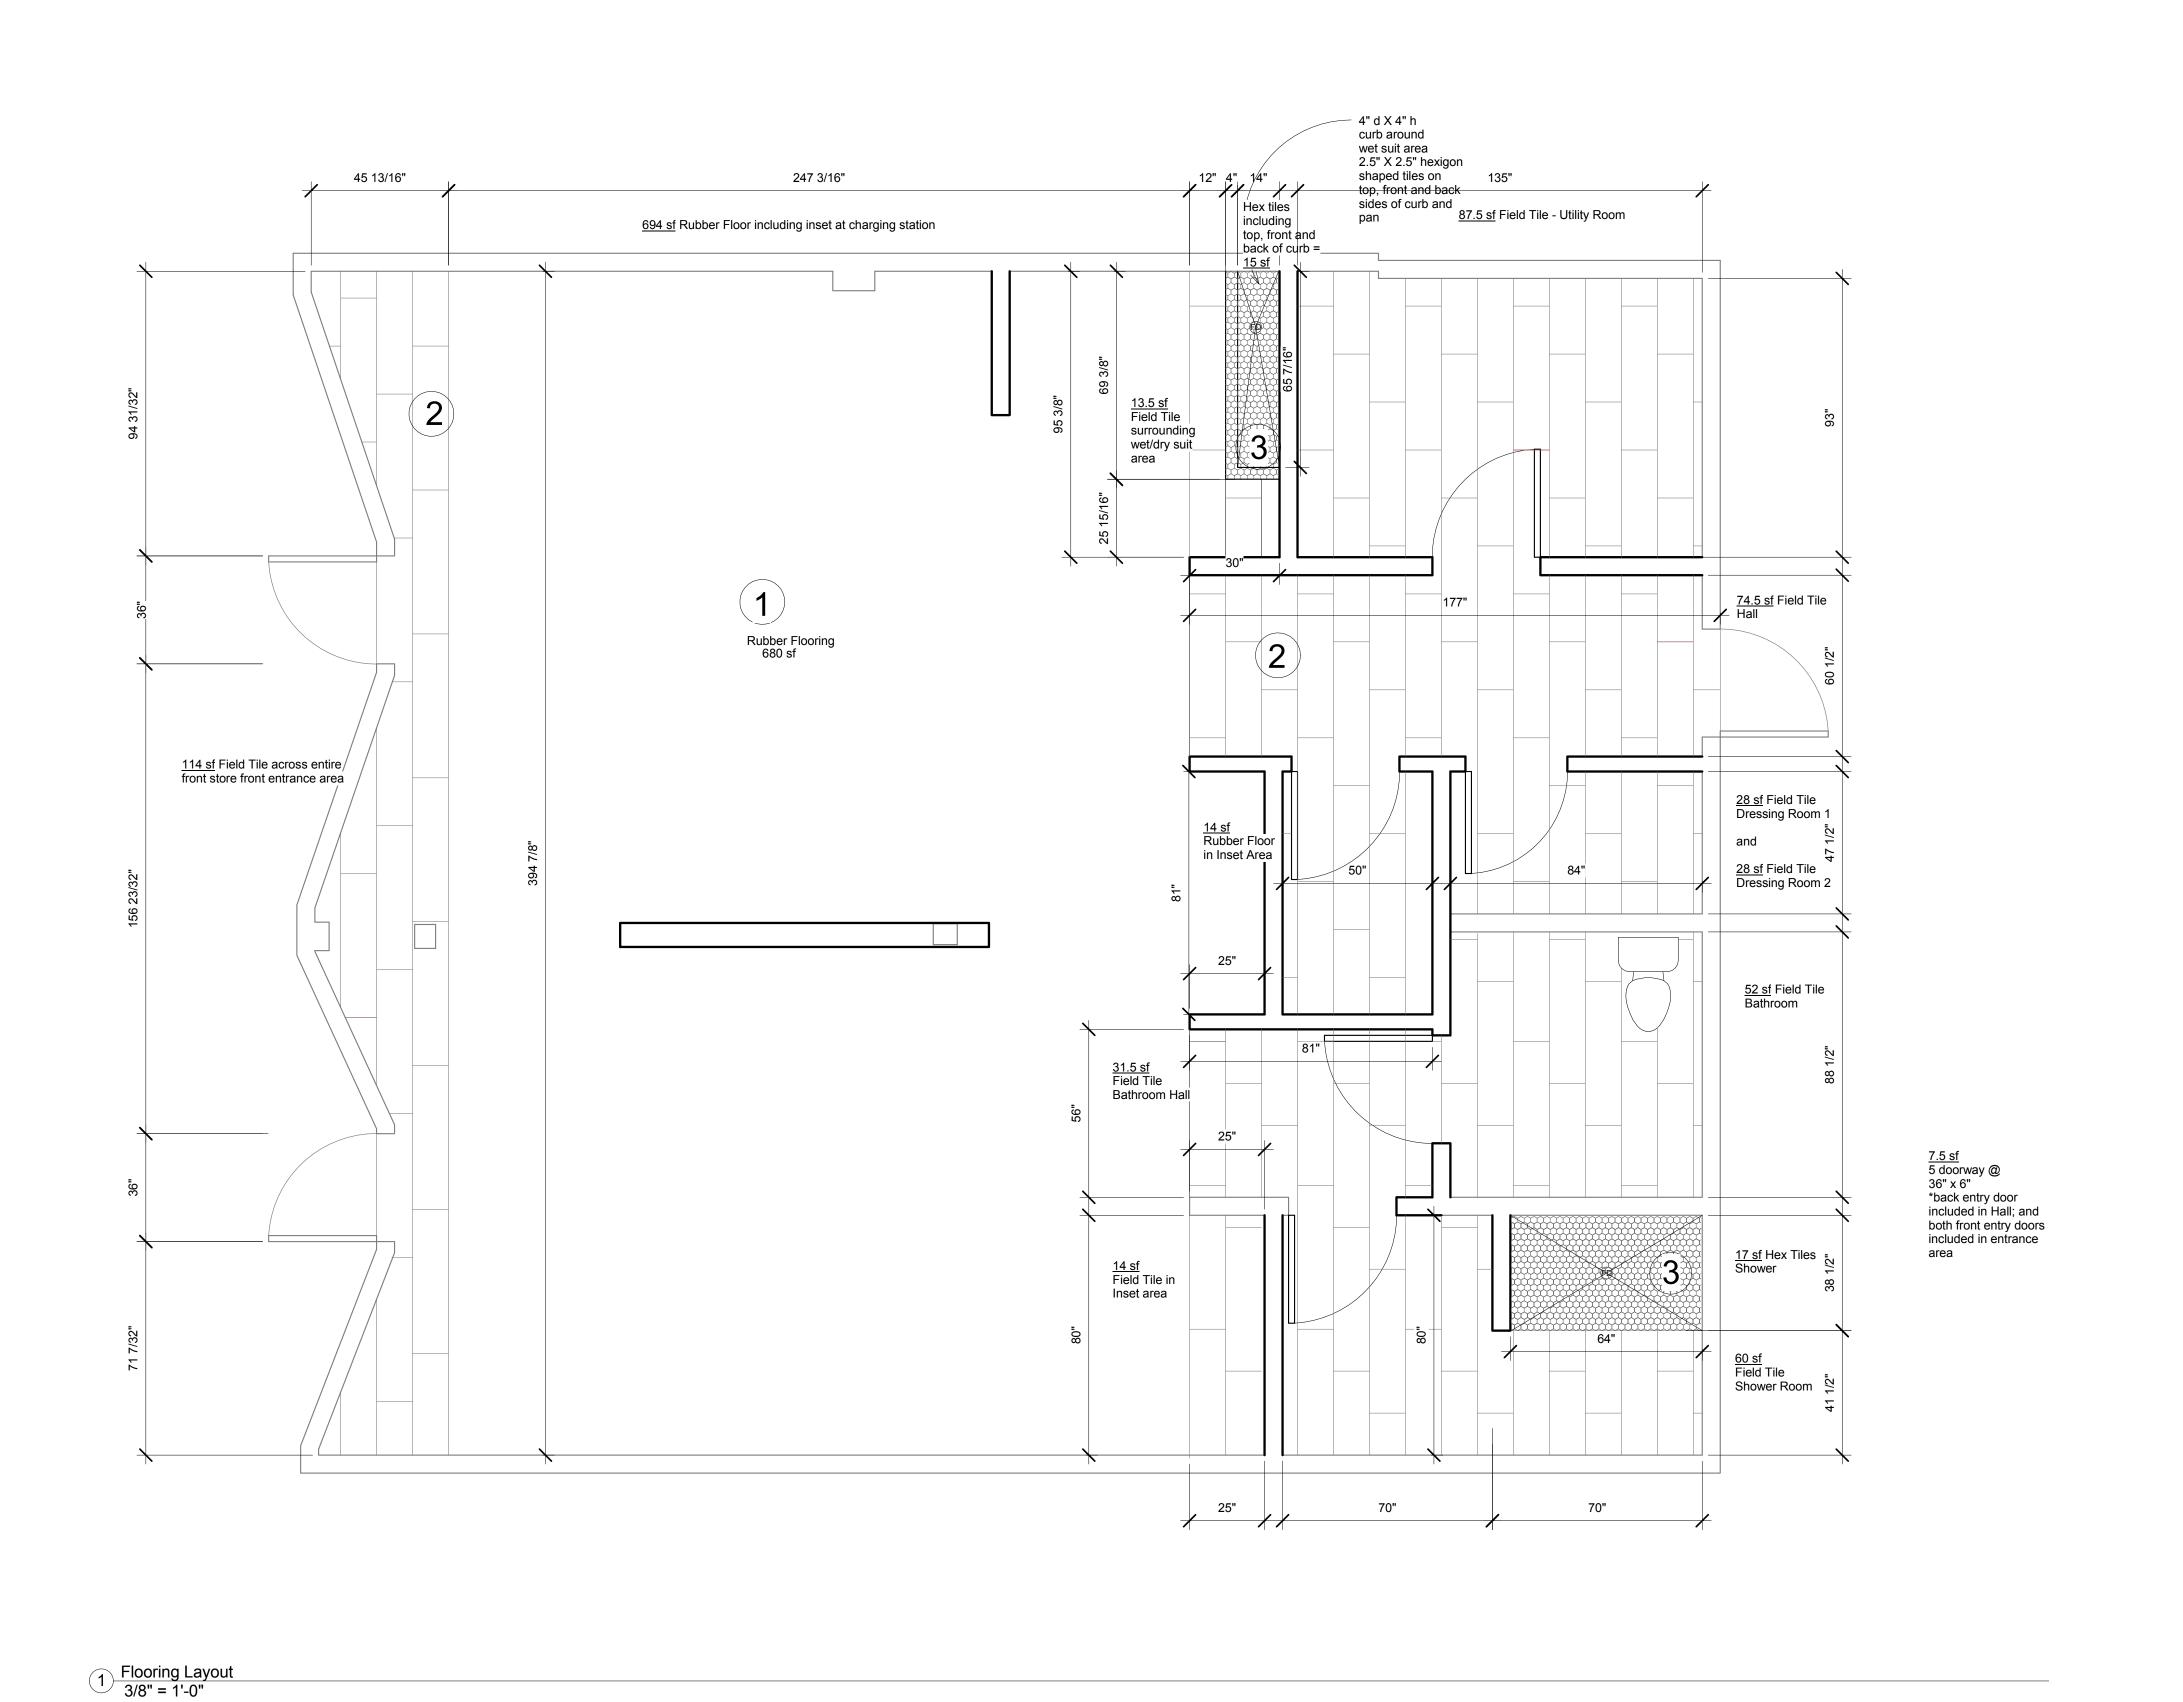

# Key Notes:

- 1 Rubber Flooring Inc. 8mm Strong Rubber Rolls Designer Series Granite Peak - 95%
- Field Tile:
  Arizona Tile: Aequa Cirrus
  Rectified Color Body
  Porcelain
  12" x 48"
- Hex:
  Arizona Tile: Aequa Cirrus
  Color Body Porcelain
  2 1/2" x 2 1/2" Hex Shape

### Notes:

For estimating purposes:
Below are rough calculations
for flooring materials,
excluding any additional
material to be added for
waste.

Material quantities to ultimately be verified by GC and communicated to client for purchasing.

Rubber Flooring = 694 sf

Field Tile = 510.5 sf

Hexigon = 32 sf