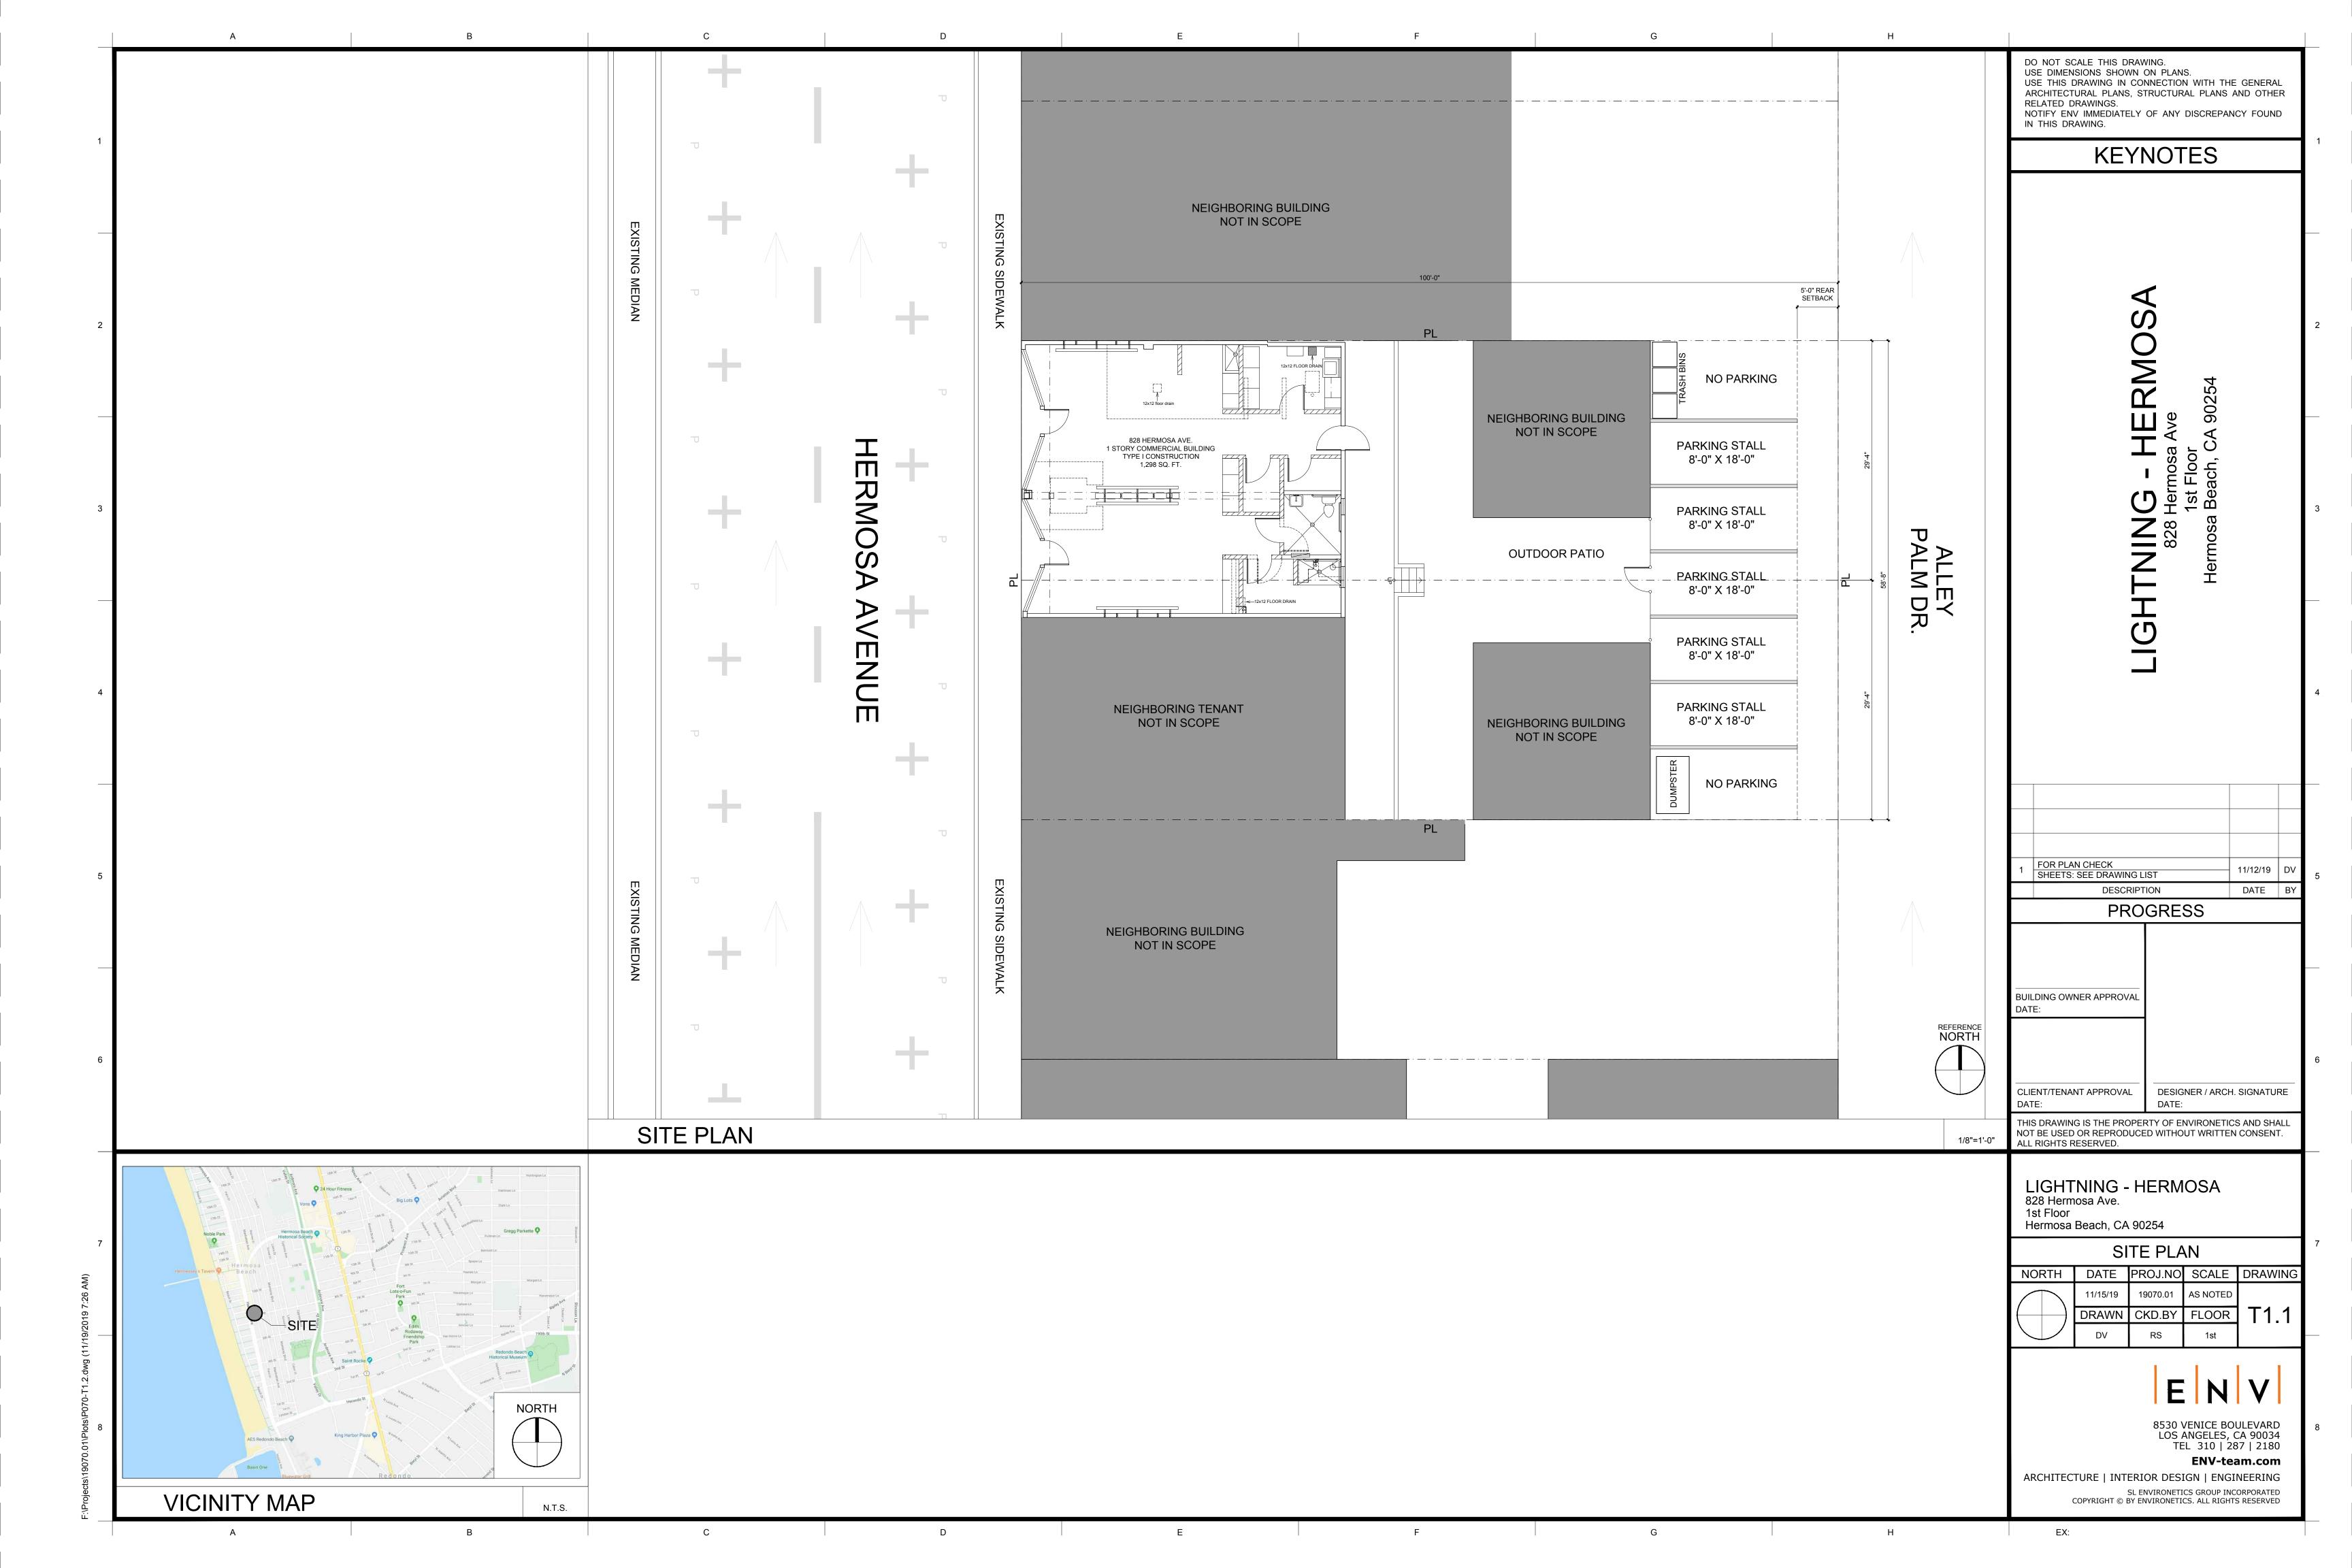

1 Furniture Plan
1/4" = 1'-0"

Key Notes:

# Furniture Key

- 1 Rectangular outline depicts floor space for 2 individuals working with a trainer using TRX, Barre and small gym equipment
- Mobile, adjustable height, transaction desks with locking casters-32"w x 16"d (height adjustable 25" to 47")
- Padded stools, approx. 16"w x 16"d x 18"h
- (4) Depicts locations for retail racks/shelving/displays
- 5 Bench for people waiting to get suited up 36"w x 15"d
- Tall built-in storage cabinet with drawers for s/m/l/xl t-shirts and pants 24"w X 24" d X 93.25" h
- 2 wall mounted racks for hanging vests and pants
- 8 4 6 wall mounted hooks for spraying vests and pants
- 9 Built-in cabinetry to host charging station for ipads used by trainers in individual and group sessions as well as miscellaneous daily storage needs 78"w x 24"d x 93.25"h
- Tall built-in storage cabinet 24"w x 24"d x 93.25" t.

  Pullout hamper drawer on the bottom with enclosed storage above
- 11 Area for Equipment racks, free weights, balls, bands, etc.
- Wall mounted fixed accessible bench for dressing, folds up against wall when not in use.
  48"w x 24"d fixed at required height for accessibility
- Accessible shower bench. Fixed, wall mounted per accessibility requirements
- 14 4 12"w x 15"d lockers affixed to wall
- 15 3 15"w x 15"d lockers affixed to wall
- 16 Tall built-in storage cabinets 18"w x 24"d x 93.25"t
- Built-in storage cabinets consisting of base and uppers cabinets with surface for folding towels 30" w x 24"d x 34"t base cabs 30" w x 14"d x 40"t upper cabs
- Stackable Washer/Dryer Speed Queen SF7000WE 26 7/8" w x 27 3/4"d x 78 1/8"h
- Built-in storage cabinet/broom closet 18"w X 14.5"d x 93.25"t
- 3- Built-in storage cabinets each @ 30"w x 24"d x 93.25" t