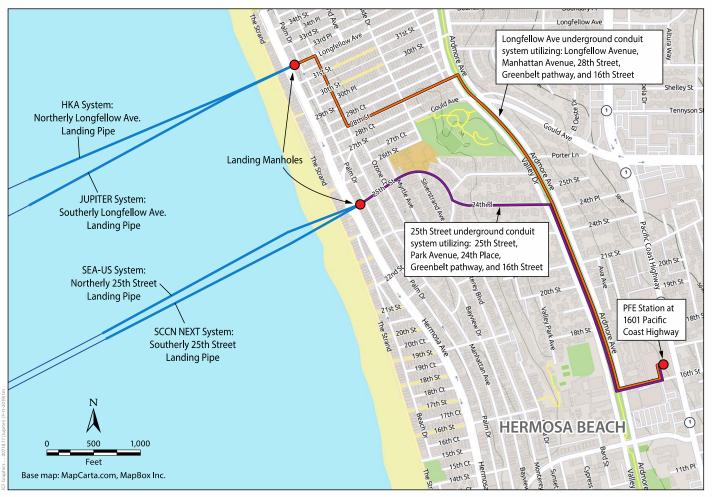

- 1. <u>Description of Assigned Rights</u>. The Assigned Rights hereunder consist of an undivided interest in the City Easement, which interest shall be sufficient to accommodate the SCCN NEXT Cable System and consist of undivided proportional interests as described in the marine segment described in Section 1.1 below, and in the terrestrial segments described in Section 1.3 below, in each case as illustrated in the diagram attached herewith as Annex-1.
- Marine Description: Beginning at a point in the Pacific Ocean at the westerly limit of the City of Hermosa Beach, located approximately 3 nautical miles (3.45 statute miles) offshore at approximately coordinate 33° 50.757' N, 118° 27.721' W; the cable alignment will follow an east-northeasterly course through the following coordinates: 33° 50.860' N, 118° 27.310' W; 33° 51.357' N, 118° 26.267' W; 33° 51.500' N, 118° 25.796' W; thence to the seaward end of the Landing pipe at coordinate 33° 52.603'N, 118° 24.797'W; thence to the point of termination at the Landing Manhole situated on 25th Street at coordinate 33° 52.282'N, 118° 24.277'W.
- 1.2 <u>Landing Pipe Route Description</u>: Beginning at a point at the end of the landing pipe located approximately at coordinate 33°52'3.24"N, 118°24' 48.12"W in the Pacific Ocean and extending onshore to the Landing Manhole located at approximately the intersection of 25<sup>th</sup> Street and Hermosa Avenue (approximately coordinate 33°52'17.09"N, 118°24' 16.83"W) ("Landing Manhole").
- 1.3 <u>Terrestrial Description</u>: A proportional interest in the terrestrial conduit system from the Landing Manhole thence easterly along 25<sup>th</sup> Street to Park Avenue; thence southerly along Park Avenue to 24<sup>th</sup> Place, thence easterly along 24<sup>th</sup> Place to the Greenbelt pathway, thence southerly along the Greenbelt pathway to 16<sup>th</sup> Street, thence easterly along 16<sup>th</sup> Street to the Power Feed Equipment ("PFE") station located at 1601 Pacific Coast Highway, Hermosa Beach.
- 2. <u>Description of Assumed Obligations</u>. Assignee hereby expressly assumes and agrees to perform for the benefit of the City of Hermosa Beach all the obligations of Assignor associated with the Assigned Rights, including, but not limited to, all such obligations set forth in Section 4 (General Provisions) of the City Easement, including the assignment provisions under Section 4.13, and the payment provisions set

## ANNEX-1

Note: This figure is prepared for illustrative purposes only.

**RTI Infrastructure Facilities**