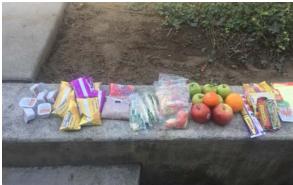

## FOOD RECOVERY: VIEW SCHOOL

| Food Recovered  | QTY | Redistributed | Remaining |          |
|-----------------|-----|---------------|-----------|----------|
| Apple           | 1   | 1             | 0         |          |
| Yoghurt         | 1   | 0             | 1         |          |
| Banana          | 18  | 12            | 6         |          |
| Cutie           | 1   | 0             | 1         |          |
| Milk            | 3   | 0             | 3         |          |
| Juice           | 2   | 1             | 1         |          |
| Bottle Water    | 2   | 1             | 1         | Weekly   |
| Grilled Cheese  | 2   | 0             | 2         | Estimate |
| TOTAL ITEMS     | 30  | 15            | 15        | 225      |
| TOTAL WT. (LBS) | 5.7 |               | 2.85      | 14.25    |

### FOOD RECOVERY: VALLEY SCHOOL

| Food Recovered    | QTY   | Redistributed | Remaining |          |
|-------------------|-------|---------------|-----------|----------|
| Apple             | 12    |               | 12        |          |
| Yoghurt           | 2     |               | 2         |          |
| Cutie             | 1     |               | 1         |          |
| Milk              | 8     | 2             | 6         |          |
| Juice             | 9     |               | 9         |          |
| Goldfish packets  | 3     |               | 3         |          |
| Cheese Stick      | 12    |               | 12        |          |
| Raisens (box)     | 1     |               | 1         |          |
| Salami (stick)    | 1     |               | 1         |          |
| Waffles (wrapped) | 4     |               | 4         | Weekly   |
| Granola Bar       | 3     |               | 3         | Estimate |
| TOTAL ITEMS       | 56    | 2             | 54        | 270      |
| TOTAL WT. (LBS)   | 10.61 |               | 10.26     | 53.05    |