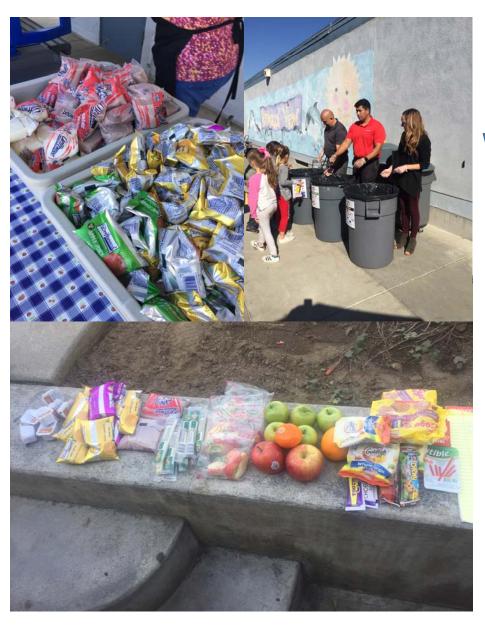

## FOOD RECOVERY: VIEW SCHOOL

| Food Recovered  | QTY | Redistributed | Remaining |          |
|-----------------|-----|---------------|-----------|----------|
| Apple           | 1   | 1             | 0         |          |
| Yoghurt         | 1   | 0             | 1         |          |
| Banana          | 18  | 12            | 6         |          |
| Cutie           | 1   | 0             | 1         |          |
| Milk            | 3   | 0             | 3         |          |
| Juice           | 2   | 1             | 1         |          |
| Bottle Water    | 2   | 1             | 1         | Weekly   |
| Grilled Cheese  | 2   | 0             | 2         | Estimate |
| TOTAL ITEMS     | 30  | 15            | 15        | 225      |
| TOTAL WT. (LBS) | 5.7 |               | 2.85      | 14.25    |

Noon-aid actively recovers and redistributes food

### FOOD RECOVERY: VALLEY SCHOOL

| Food Recovered    | QTY   | Redistributed | Remaining |          |
|-------------------|-------|---------------|-----------|----------|
| Apple             | 12    |               | 12        |          |
| Yoghurt           | 2     |               | 2         |          |
| Cutie             | 1     |               | 1         |          |
| Milk              | 8     | 2             | 6         |          |
| Juice             | 9     |               | 9         |          |
| Goldfish packets  | 3     |               | 3         |          |
| Cheese Stick      | 12    |               | 12        |          |
| Raisens (box)     | 1     |               | 1         |          |
| Salami (stick)    | 1     |               | 1         |          |
| Waffles (wrapped) | 4     |               | 4         | Weekly   |
| Granola Bar       | 3     |               | 3         | Estimate |
| TOTAL ITEMS       | 56    | 2             | 54        | 270      |
| TOTAL WT. (LBS)   | 10.61 |               | 10.26     | 53.05    |