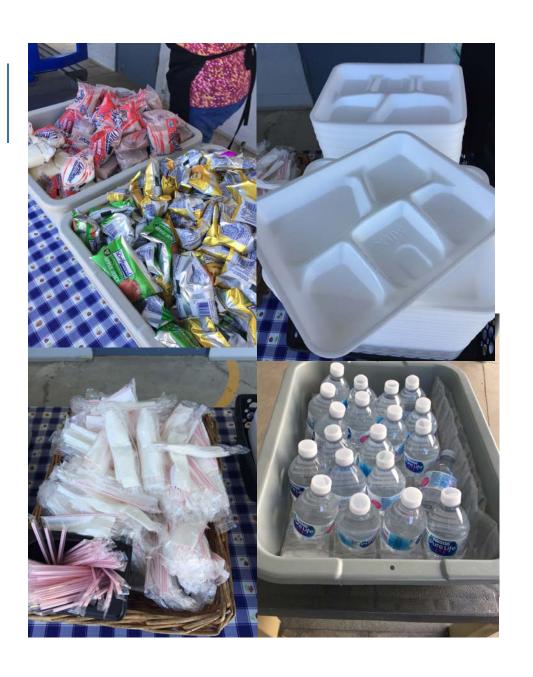

# Other Areas for Waste Reduction

- Plastic Film/ Packaging
  - Education e.g trash free lunch
  - Alternatives for Utensils and Straws (reusable / compostable)
- Styrofoam Trays
  - 2000 trays week = 72,000 trays year
    - Alternatives: reusable or paper