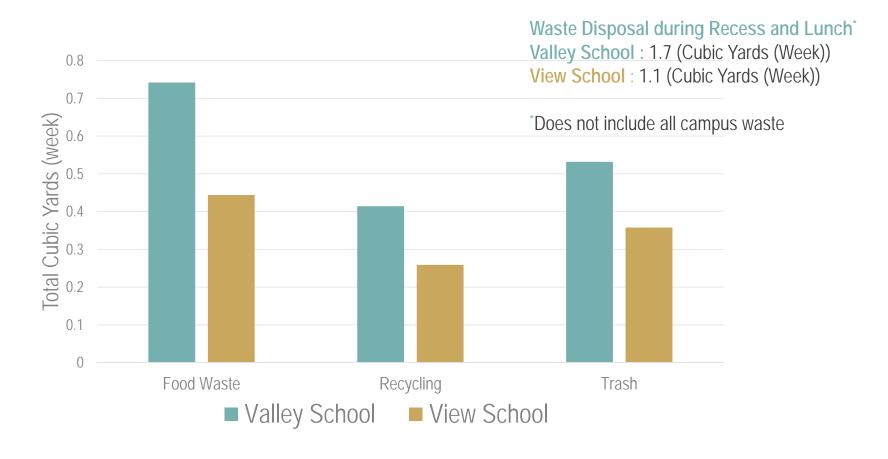

#### HERMOSA BEACH CITY SCHOOL DISTRICT FOOD WASTE SURVEY

Goal: Survey waste disposal practices during recess and lunch

- Hermosa View School: Tuesday January 22, 2018 (9:45AM-2:00PM)
- Hermosa Valley School: Tuesday February 6, 2018 (9:30AM-2:00PM)
- City of Hermosa Beach and Athens Services Staff

#### SURVEY RESULTS



## FOOD RECOVERY: VIEW SCHOOL

| Food Recovered  | QTY | Redistributed | Remaining |          |
|-----------------|-----|---------------|-----------|----------|
| Apple           | 1   | 1             | 0         |          |
| Yoghurt         | 1   | 0             | 1         |          |
| Banana          | 18  | 12            | 6         |          |
| Cutie           | 1   | 0             | 1         |          |
| Milk            | 3   | 0             | 3         |          |
| Juice           | 2   | 1             | 1         |          |
| Bottle Water    | 2   | 1             | 1         | Weekly   |
| Grilled Cheese  | 2   | 0             | 2         | Estimate |
| TOTAL ITEMS     | 30  | 15            | 15        | 225      |
| TOTAL WT. (LBS) | 5.7 |               | 2.85