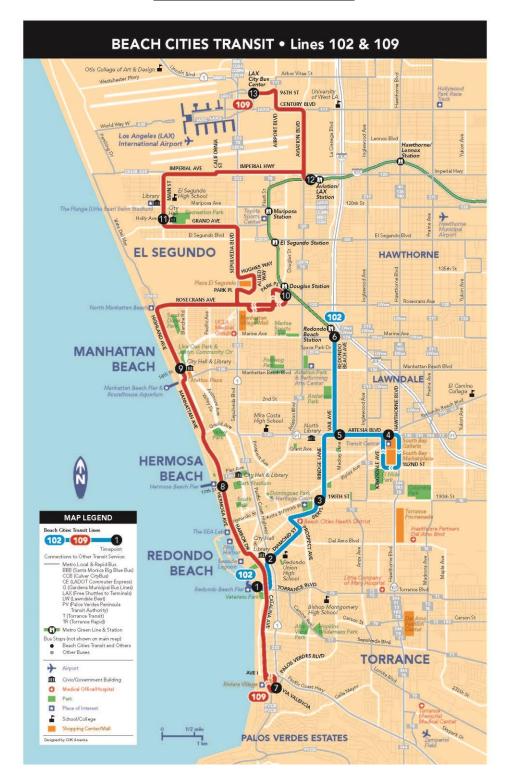

Elaine Doerfling, City Clerk

Attachment A: Line 109 Map

### 2. <u>SERVICE DESCRIPTION</u>

- A. Redondo Beach shall operate Line 109 consistent with the maps shown in **Attachment A**, which is attached hereto and by this reference incorporated herein ("Line 109" or the "Service").
- B. Redondo Beach shall operate Line 109 on the days of the week, service times and days, and frequencies of service equal to or better than that which was operated by BCT immediately prior to the effective date of this Agreement. The service schedules for Line 109, as illustrated in **Attachment B** is attached hereto and by this reference incorporated herein.