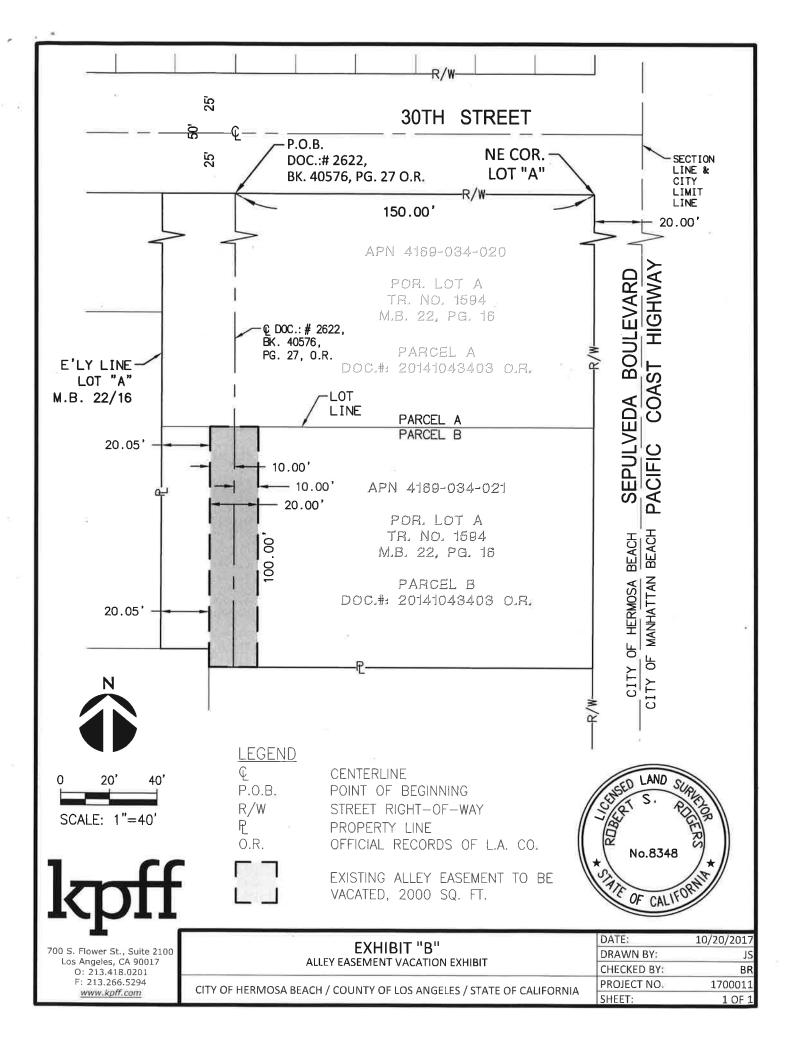

## Legal Description Exhibit "A"

2901 Pacific Coast Highway - Alley Easement Vacation

That portion of document number 20141043403, recorded October 2, 2014, in Official Records on file in the Recorder's Office of the County of Los Angeles, in the City of Hermosa Beach, County of Los Angeles, State of California, described as follows:

The portion of that 20 foot easement described in deed to the City of Hermosa Beach, recorded as document number 2622, on December 22, 1952, in Book 40576, Page 27, of said Official Records, lying within Parcel "B" of said document number 20141043403.

End of Description.

Containing: 2000 square feet. Exhibit "B": Attached and by this reference made part hereof.

This description has been prepared by me or under the supervision of:

Robert S. Rogers, PLS 8348