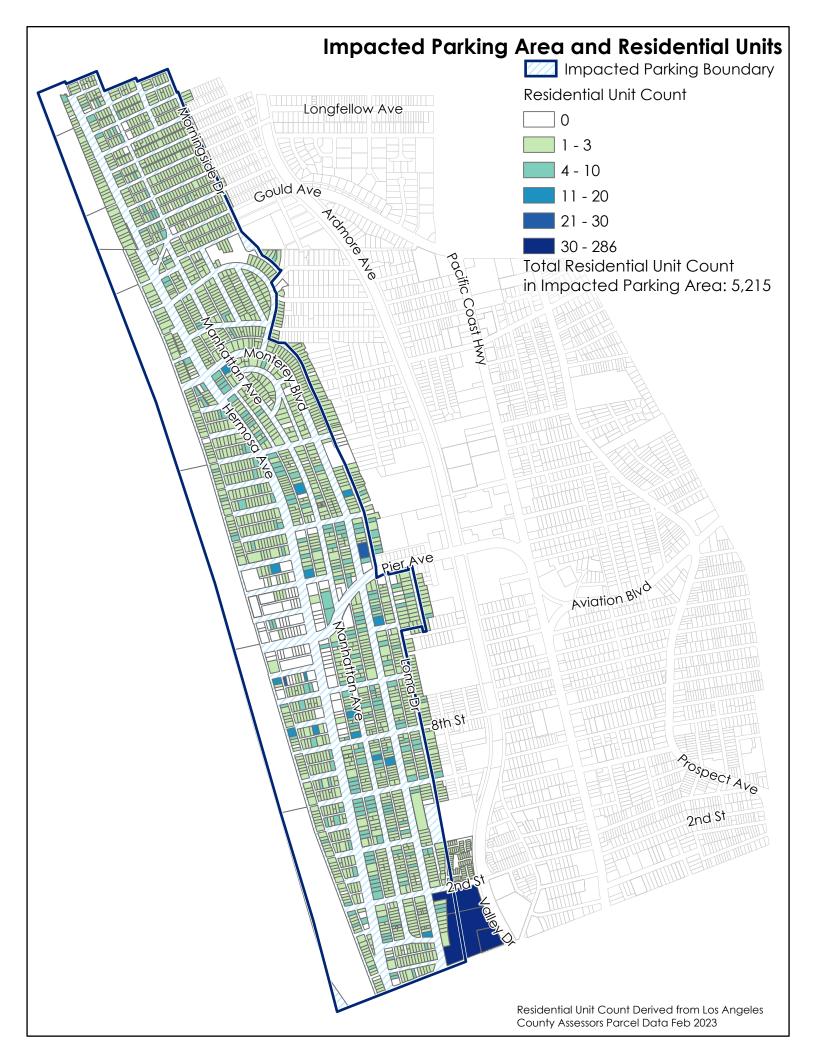

As supplemental information for City Council, staff prepared the attached map of the impacted parking area and residential units. The total residential unit count in the impacted area is 5,215.

| Meter/Pay-by Space |                                                                                                                               |                                                                       |  |
|--------------------|-------------------------------------------------------------------------------------------------------------------------------|-----------------------------------------------------------------------|--|
| City               | Location                                                                                                                      | Rate                                                                  |  |
| Hermosa            |                                                                                                                               |                                                                       |  |
| Beach              | Upper Pier, Hermosa Avenue - 10am-8pm / 8pm-2am                                                                               | \$1.25/\$1.50                                                         |  |
|                    | Lot A, B & D (silver meters) 10am-8pm / 8pm-2am                                                                               | \$1.25/\$1.50                                                         |  |
|                    | Lot D- yellow meters only, F, G & All Other Meters, 10am-2am                                                                  | \$1.25                                                                |  |
|                    | 24-hour yellow meters and residential one-hour time limit spaces                                                              | \$5/day                                                               |  |
| Manhattan<br>Beach | On Street Meters City Wide                                                                                                    | ¢2.00                                                                 |  |
| Deach              | On-Street Meters City Wide                                                                                                    | \$2.00                                                                |  |
| Redondo<br>Beach   | County Parking Lots/Meters<br>Street Meters: Redondo Bike Path, North Harbor Drive, George<br>Freeth Way, Veterans Park (Lot) | \$2.50<br>\$1/40 min;<br>\$.25/10 min;<br>\$.10/4 min; \$.05/2<br>min |  |
|                    | Parking Meter Permit thru 9/21, non-transferrable, numbered parking sticker, CA plates only                                   | \$110/Annual per<br>vehicle. 4 hr. limit                              |  |
| Santa<br>Monica    | On-Street Meters City Wide                                                                                                    | \$1.25                                                                |  |
| West               | Downtown/Beach Meter Zones                                                                                                    | \$2.50                                                                |  |
| Hollywood          | All Streets                                                                                                                   |                                                                       |  |
|                    | Per 15 Minutes                                                                                                                | \$0.50                                                                |  |
|                    | Per Hour, 5 min grace between transactions                                                                                    | \$2.00                                                                |  |
|                    | Outdoor Dining Parking Meter Fee (Restaurants)                                                                                |                                                                       |  |
|                    | Daytime Hourly Rate per Parking Meter                                                                                         | \$0.54                                                                |  |
|                    | Evening Hourly Rate per Parking Meter                                                                                         | \$0.32                                                                |  |
|                    | Annual Flat Rate per Non-Enforcement Hour                                                                                     | \$107.50                                                              |  |
|                    | Annual Renewal Fees Subject to the LA-Long Beach-Santa Ana<br>Area CPI Increase                                               |                                                                       |  |
| Culver City        | Areas where employee parking is scarce, and where businesses,<br>by petition, opted for employee parking                      | \$0.25 per hour                                                       |  |
|                    | Areas with high-turnover, food pick-up in the Downtown area                                                                   | \$0.75 per 15<br>minutes                                              |  |
|                    | Outside of the Downtown area                                                                                                  | \$1.00 per hour                                                       |  |
|                    | Downtown area                                                                                                                 | \$1.50 per hour                                                       |  |
|                    |                                                                                                                               |                                                                       |  |