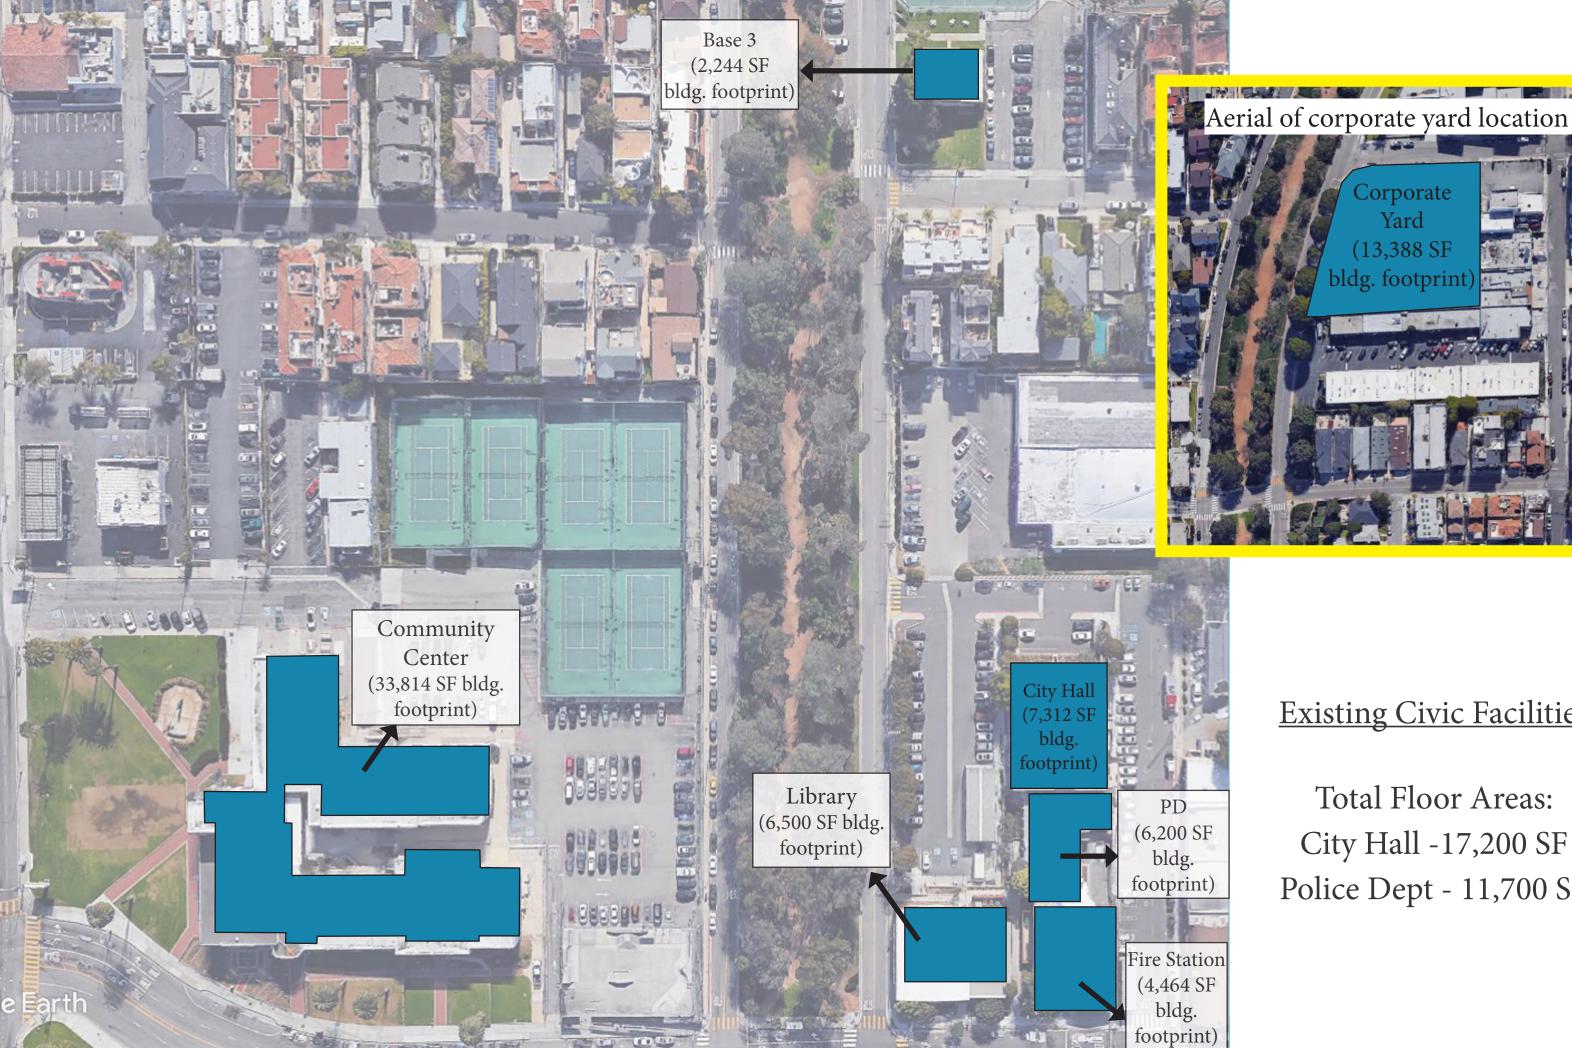

**Existing Civic Facilities** 

Total Floor Areas: City Hall -17,200 SF Police Dept - 11,700 SF