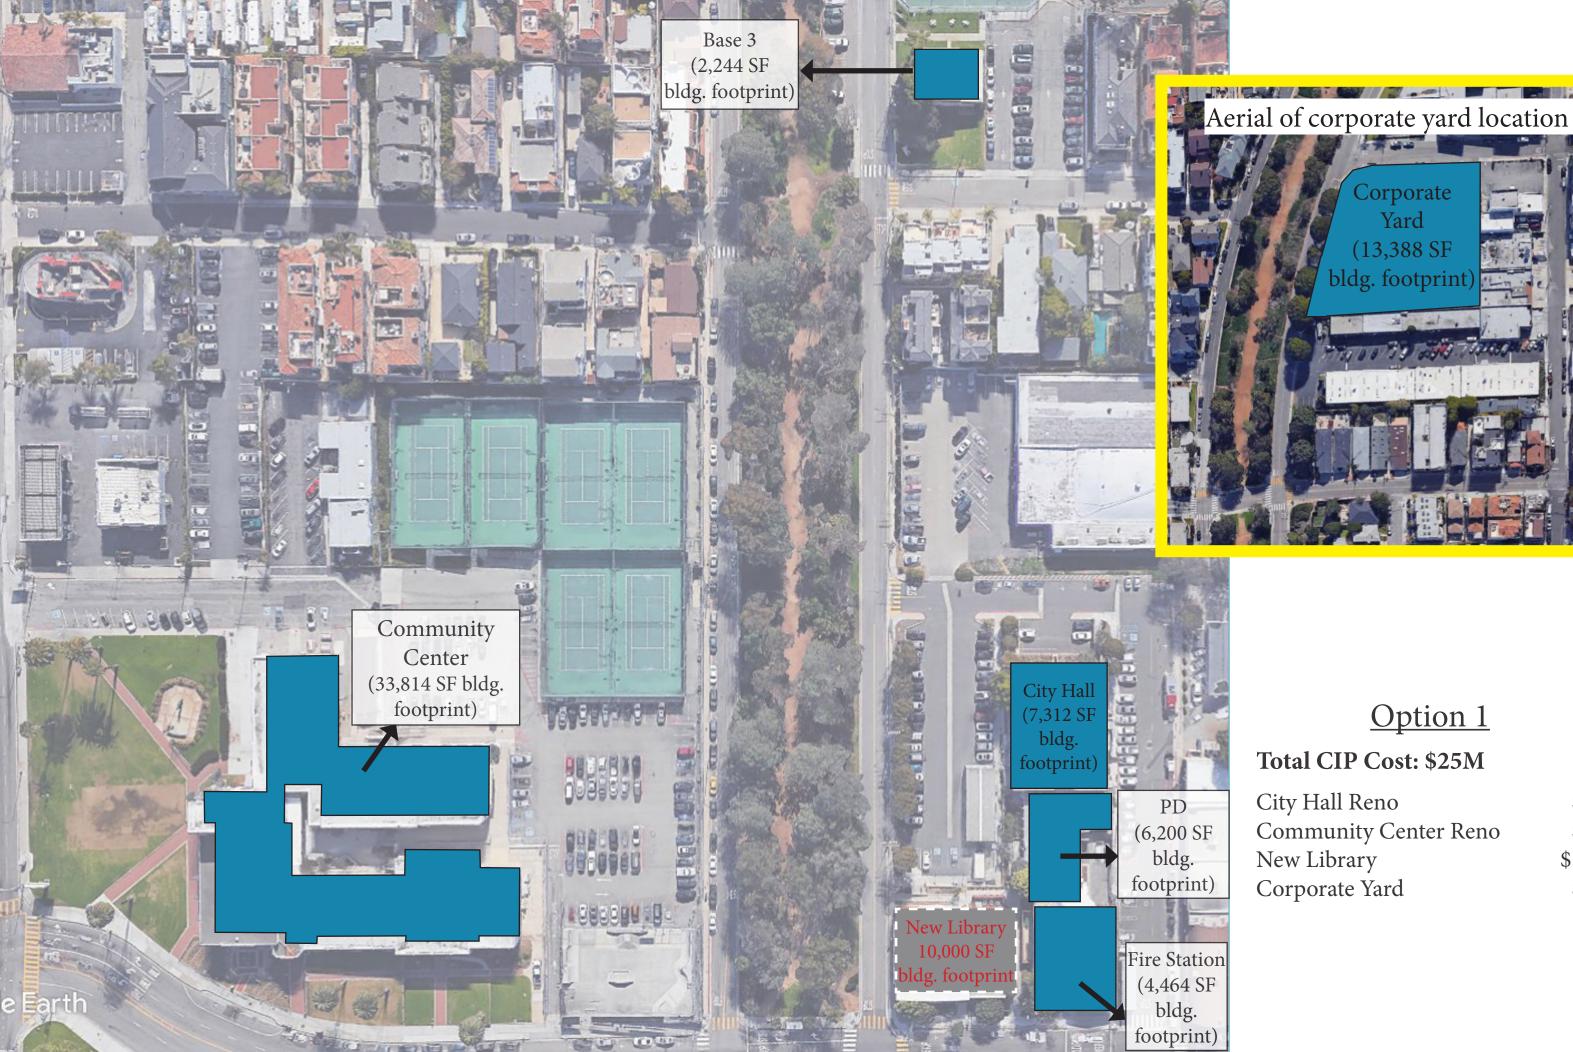

### Option 1

Yard

#### **Total CIP Cost: \$25M**

| City Hall Reno        | \$4M  |
|-----------------------|-------|
| Community Center Reno | \$5M  |
| New Library           | \$11M |
| Corporate Yard        | \$5M  |