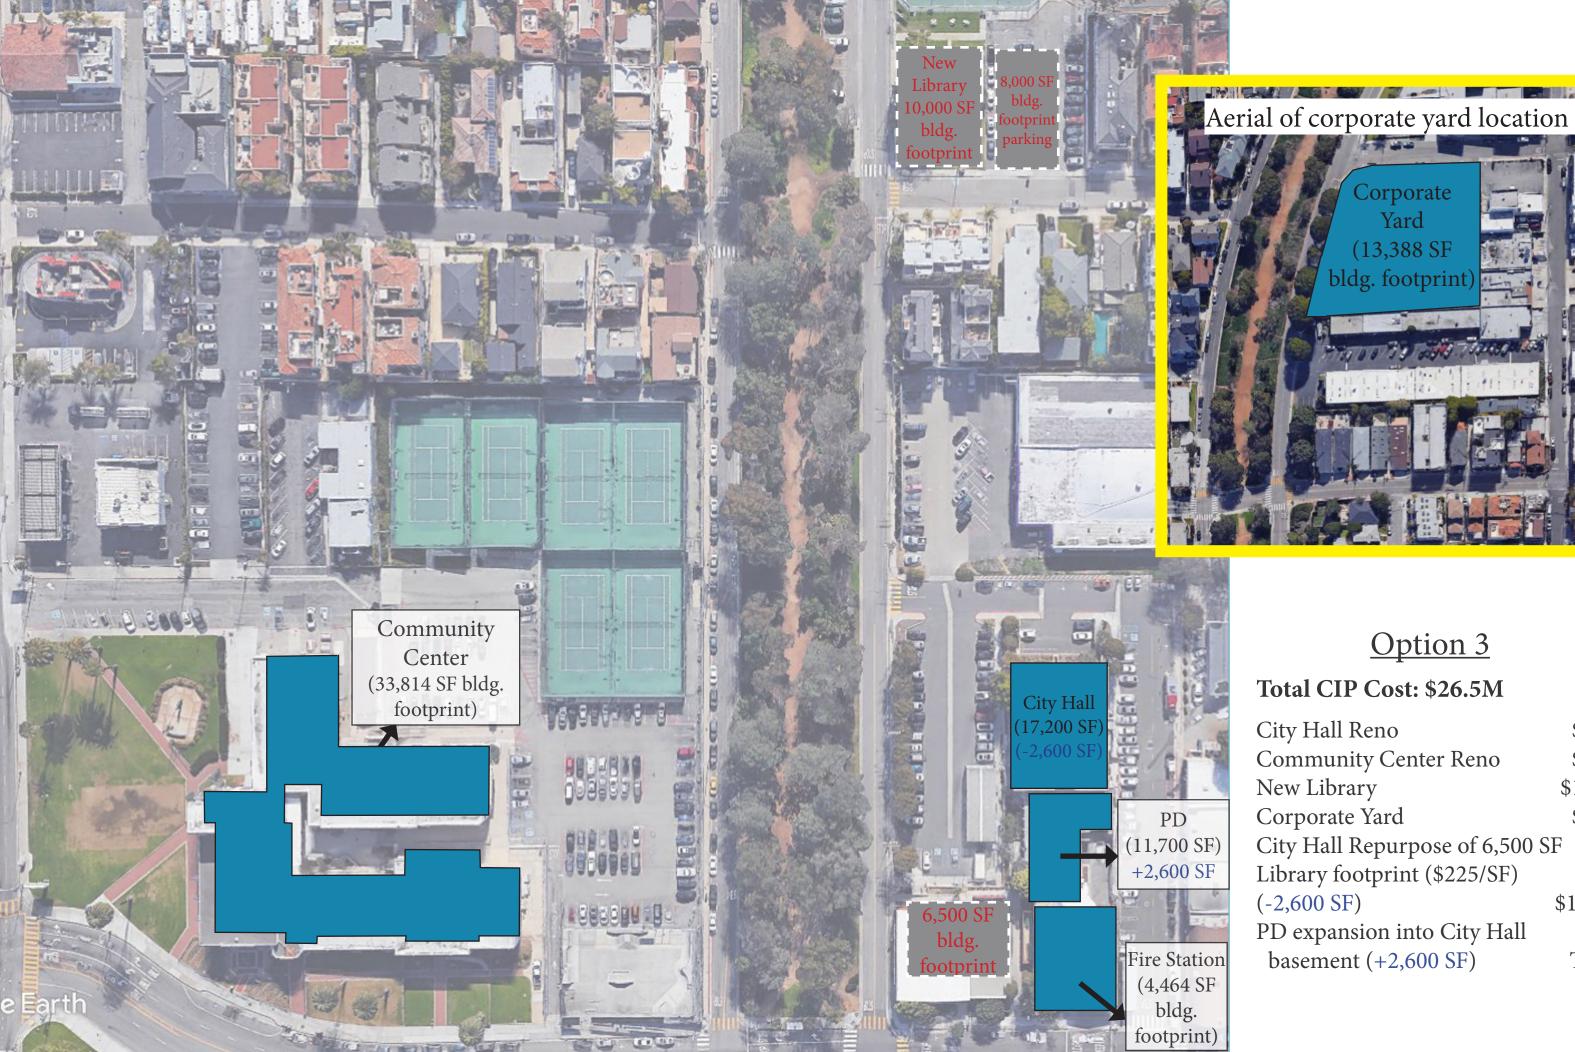

## Option 3

#### **Total CIP Cost: \$26.5M**

Corporate Yard

(13,388 SF

bldg. footprint)

| City Hall Reno                  | \$4M   |  |
|---------------------------------|--------|--|
| Community Center Reno           | \$5M   |  |
| New Library                     | \$11M  |  |
| Corporate Yard                  | \$5M   |  |
| City Hall Repurpose of 6,500 SF |        |  |
| Library footprint (\$225/SF)    |        |  |
| (-2,600 SF)                     | \$1.5M |  |
| PD expansion into City Hall     |        |  |
| basement (+2,600 SF)            | TBD    |  |